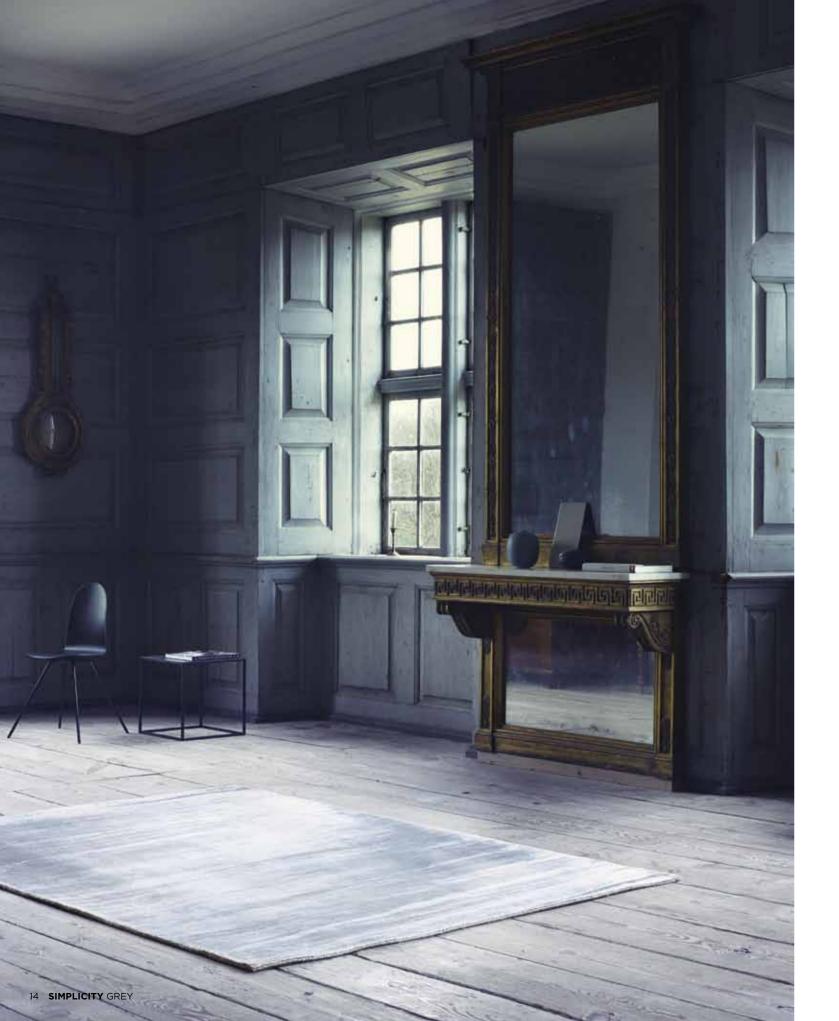

## REFLECTIONS OF LIFE

LD Selected contains two viscose rugs, namely Simplicity and Grace.
The materials in those beautiful rugs have unique and fully utilized characteristics.
Experience how the rugs catch and reflect daylight and observe the change of the impression according to placement and time of the day.

COMFORT HAND-WOVEN NZ WOOL SIZES: 140/200 170/240 200/300

TRISQUARE
HAND-KNOTTED
NZ WOOL/VISCOSE
SIZES:
170/240
200/300

SIMPLICITY LOOM-KNOTTED VISCOSE SIZES: 140/200 170/240 200/300

GRACE
LOOM-KNOTTED
VISCOSE
SIZES:
140/200
170/240
200/300