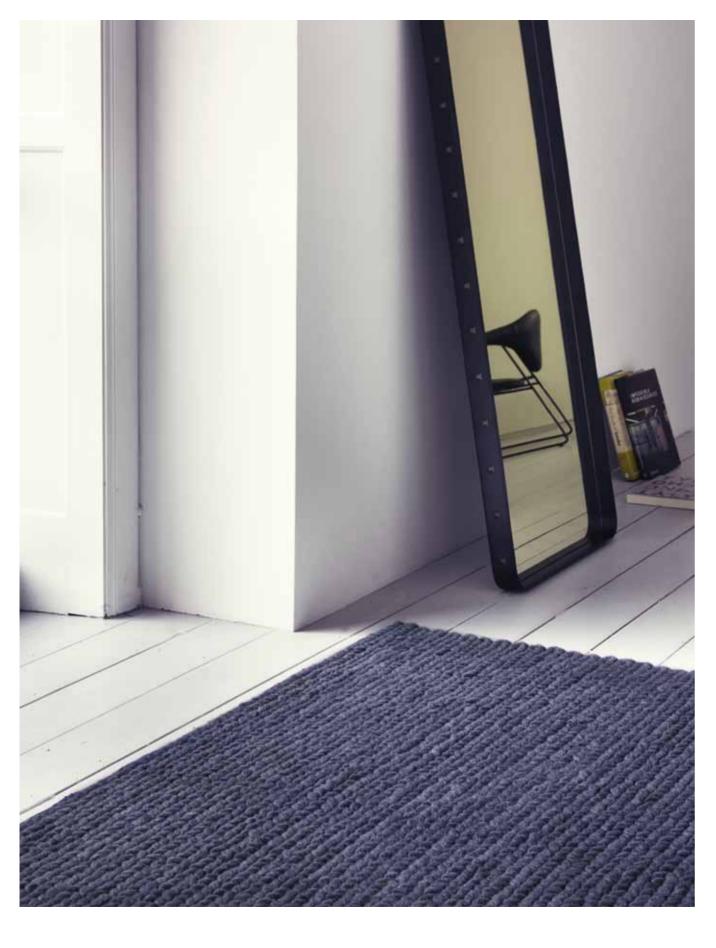

NOAM
HAND-KNOTTED
NZ WOOL/VISCOSE
SIZES:
170/240
200/300

META
HAND-WOVEN
WOOL
SIZES:
140/200
170/240
200/300

FARAO HAND-WOVEN NZ WOOL/VISCOSE SIZES: 140/200 170/240 200/300

CRUSH
HAND-CRAFTED
WOOL
SIZES:
140/200
170/240
200/300