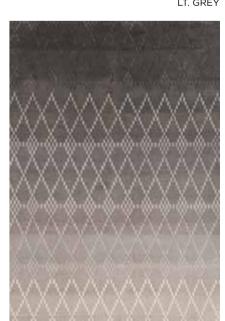

YELLOW

MISTY
HAND-KNOTTED
NZ WOOL/VISCOSE
SIZES:
170/240
200/300

REGARD
HAND-WOVEN
NZ WOOL
SIZES:
140/200
170/240
200/300

ICELAND
HAND-WOVEN
NZ WOOL
SIZES:
140/200
170/240
200/300

TAVIRA
HAND-WOVEN
NZ WOOL
SIZES:
140/200
170/240
200/300