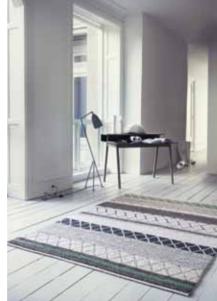

COMFORT HAND-WOVEN NZ WOOL SIZES: 140/200 170/240 200/300

TRISQUARE
HAND-KNOTTED
NZ WOOL/VISCOSE
SIZES:
170/240
200/300

SIMPLICITY LOOM-KNOTTED VISCOSE SIZES: 140/200 170/240 200/300

GRACE
LOOM-KNOTTED
VISCOSE
SIZES:
140/200
170/240
200/300