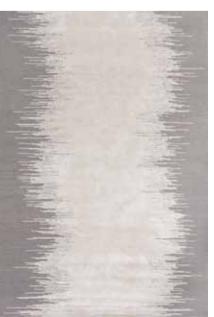

# STYLISH DESIGN HAS A GLOBAL LANGUAGE

We have done the first part of the dialogue. Now it is your turn to make the rug tell the unique story about your individual lifestyle.

SPARKLER
HAND-KNOTTED
NZ WOOL/VISCOSE
SIZES:
170/240
200/300