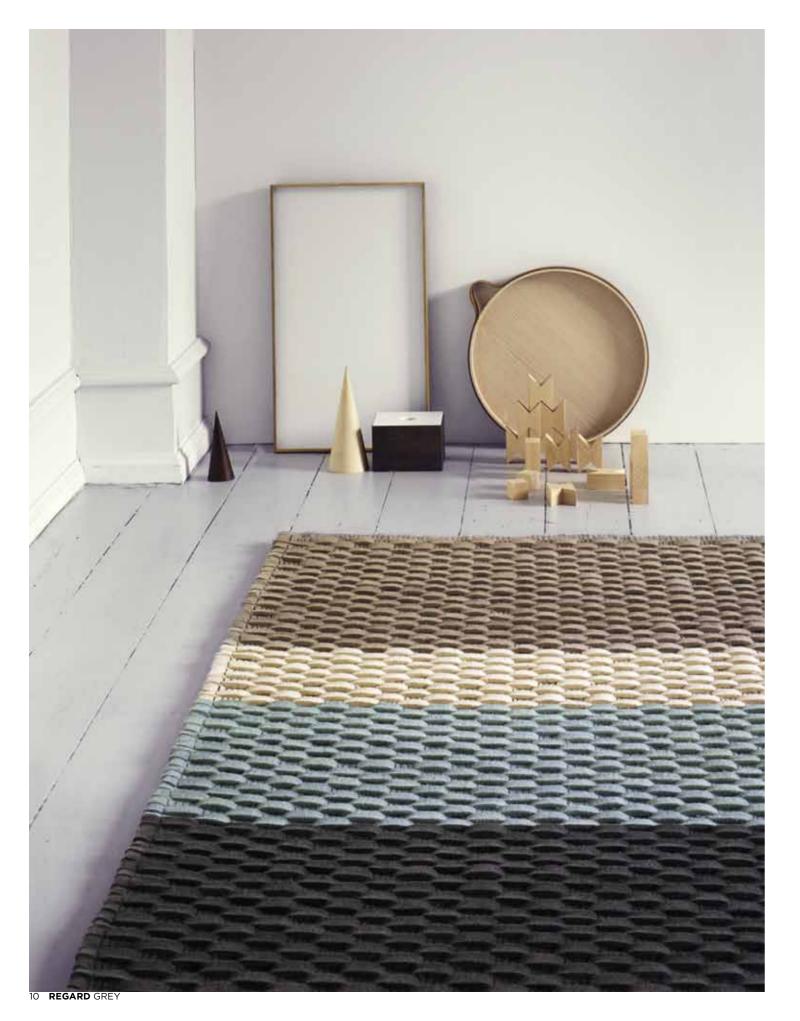

YELLOW

MISTY
HAND-KNOTTED
NZ WOOL/VISCOSE
SIZES:
170/240
200/300

REGARD
HAND-WOVEN
NZ WOOL
SIZES:
140/200
170/240
200/300

ICELAND
HAND-WOVEN
NZ WOOL
SIZES:
140/200
170/240
200/300

TAVIRA
HAND-WOVEN
NZ WOOL
SIZES:
140/200
170/240
200/300