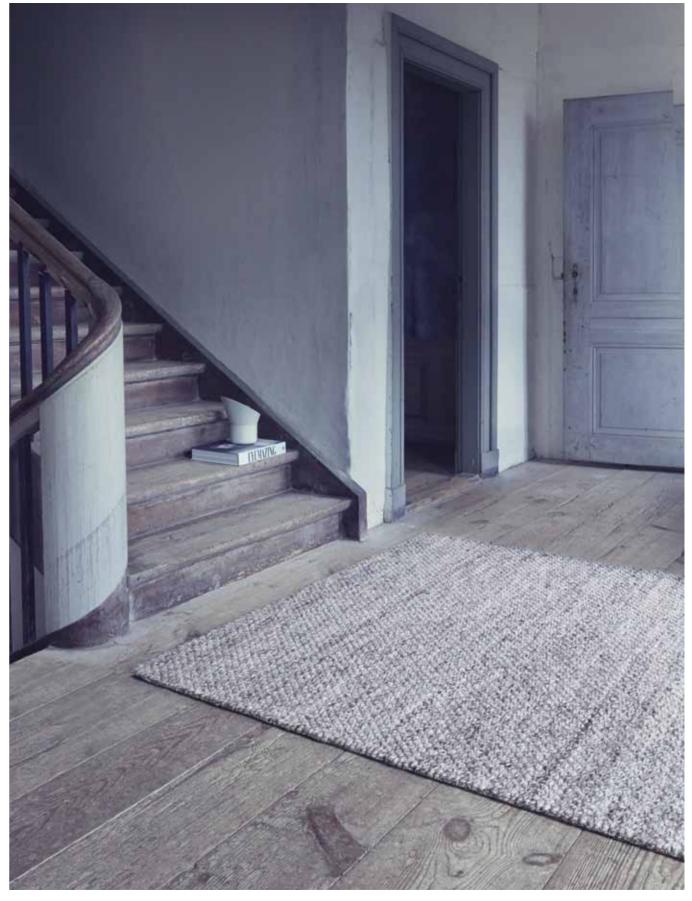

COMFORT HAND-WOVEN NZ WOOL SIZES: 140/200 170/240 200/300

TRISQUARE
HAND-KNOTTED
NZ WOOL/VISCOSE
SIZES:
170/240
200/300

SIMPLICITY LOOM-KNOTTED VISCOSE SIZES: 140/200 170/240 200/300

GRACE
LOOM-KNOTTED
VISCOSE
SIZES:
140/200
170/240
200/300