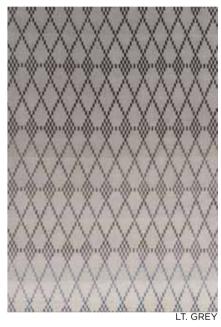

YELLOW

MISTY
HAND-KNOTTED
NZ WOOL/VISCOSE
SIZES:
170/240
200/300

REGARD
HAND-WOVEN
NZ WOOL
SIZES:
140/200
170/240
200/300

ICELAND
HAND-WOVEN
NZ WOOL
SIZES:
140/200
170/240
200/300

TAVIRA
HAND-WOVEN
NZ WOOL
SIZES:
140/200
170/240
200/300