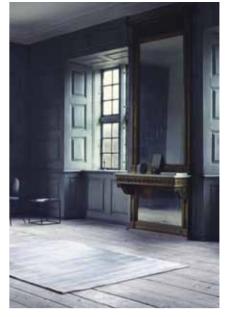

## REFLECTIONS OF LIFE

LD Selected contains two viscose rugs, namely Simplicity and Grace.
The materials in those beautiful rugs have unique and fully utilized characteristics.
Experience how the rugs catch and reflect daylight and observe the change of the impression according to placement and time of the day.