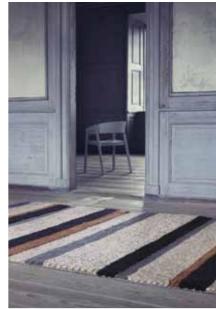

# STYLISH DESIGN HAS A GLOBAL LANGUAGE

We have done the first part of the dialogue. Now it is your turn to make the rug tell the unique story about your individual lifestyle.

SPARKLER
HAND-KNOTTED
NZ WOOL/VISCOSE
SIZES:
170/240
200/300