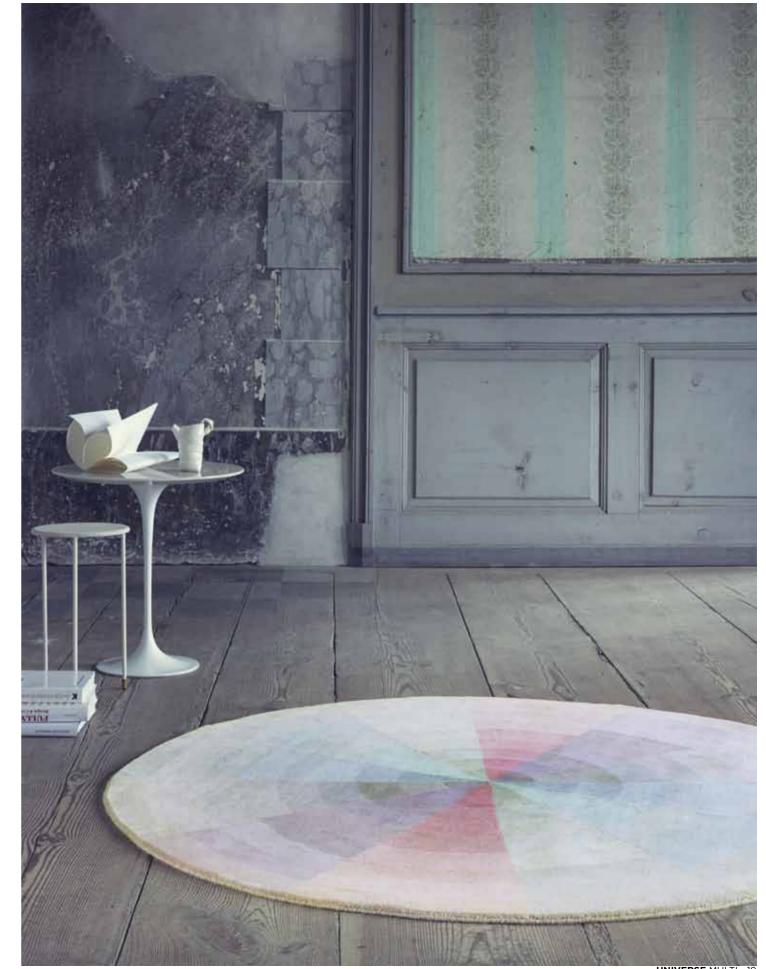

## REFLECTIONS OF LIFE

LD Selected contains two viscose rugs, namely Simplicity and Grace.
The materials in those beautiful rugs have unique and fully utilized characteristics.
Experience how the rugs catch and reflect daylight and observe the change of the impression according to placement and time of the day.