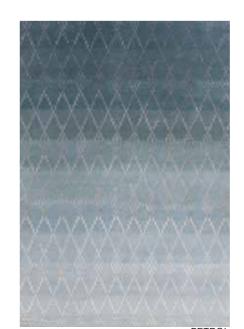

# STYLISH DESIGN HAS A GLOBAL LANGUAGE

We have done the first part of the dialogue. Now it is your turn to make the rug tell the unique story about your individual lifestyle.

SPARKLER
HAND-KNOTTED
NZ WOOL/VISCOSE
SIZES:
170/240
200/300

NOAM
HAND-KNOTTED
NZ WOOL/VISCOSE
SIZES:
170/240
200/300

META
HAND-WOVEN
WOOL
SIZES:
140/200
170/240
200/300

FARAO HAND-WOVEN NZ WOOL/VISCOSE SIZES: 140/200 170/240 200/300

CRUSH
HAND-CRAFTED
WOOL
SIZES:
140/200
170/240
200/300