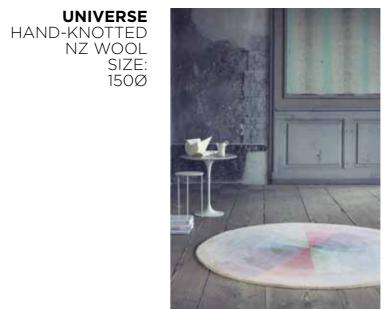

# STYLISH DESIGN HAS A GLOBAL LANGUAGE

We have done the first part of the dialogue. Now it is your turn to make the rug tell the unique story about your individual lifestyle.

SPARKLER
HAND-KNOTTED
NZ WOOL/VISCOSE
SIZES:
170/240
200/300