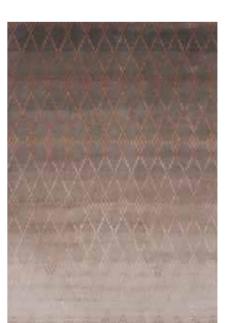

# STYLISH DESIGN HAS A GLOBAL LANGUAGE

We have done the first part of the dialogue. Now it is your turn to make the rug tell the unique story about your individual lifestyle.

SPARKLER
HAND-KNOTTED
NZ WOOL/VISCOSE
SIZES:
170/240
200/300

NOAM
HAND-KNOTTED
NZ WOOL/VISCOSE
SIZES:
170/240
200/300

META
HAND-WOVEN
WOOL
SIZES:
140/200
170/240
200/300

FARAO HAND-WOVEN NZ WOOL/VISCOSE SIZES: 140/200 170/240 200/300

CRUSH
HAND-CRAFTED
WOOL
SIZES:
140/200
170/240
200/300