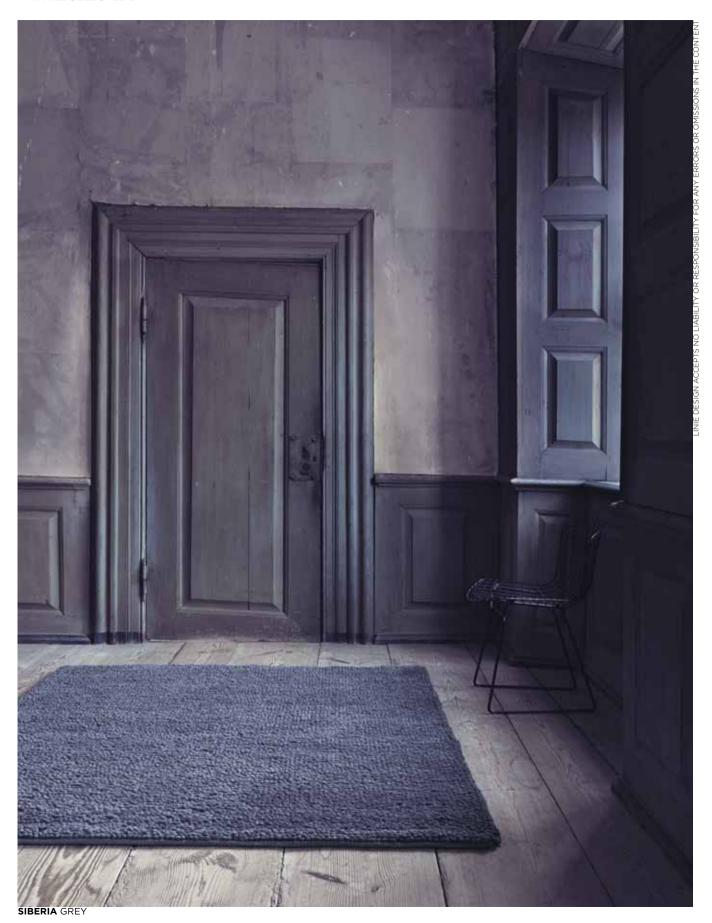

SIBERIA HAND-WOVEN NZ WOOL SIZES: 140/200 170/240 200/300

FURNITURE AND AUSPICES; BY NORD, CARL HANSEN, CINNOBER, FERM LIVING, FREDERICIA FURNITURE. GRID, GUBI. LIGHTYEARS, LOUISE ROE, MARIA BRUUN, MONTANA MOBILE, MUUTO, STILLEBEN, THE OAK MEN, WALNUT STREET