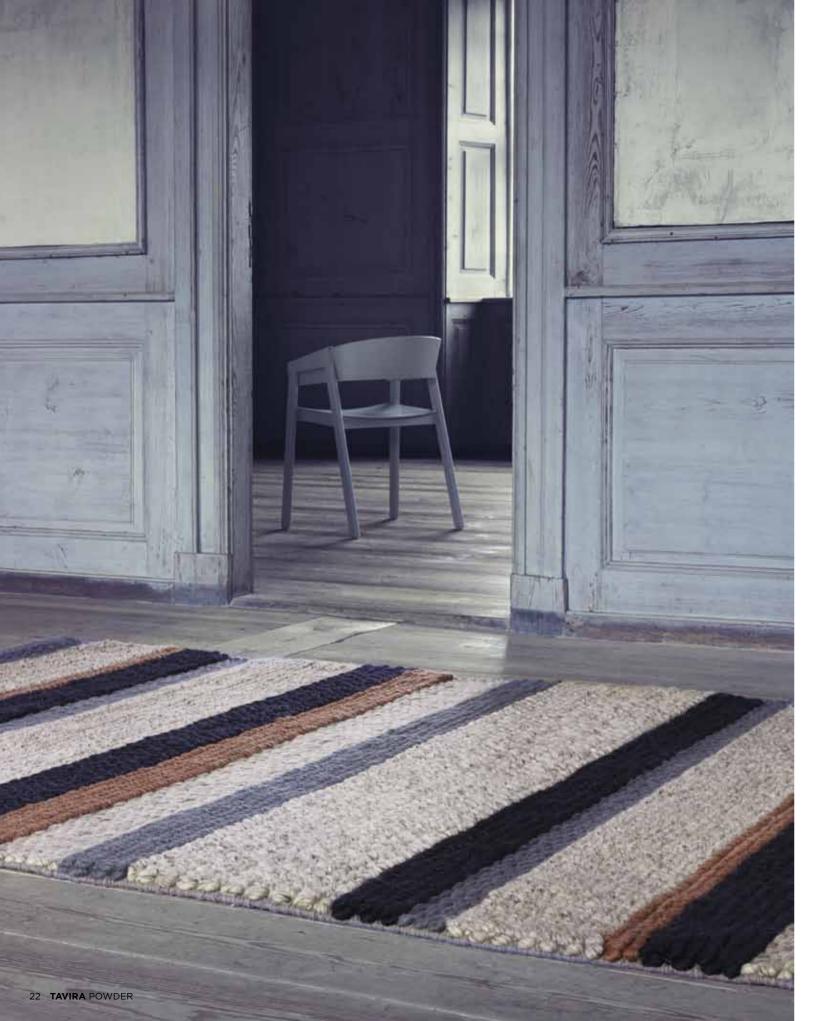

YELLOW

MISTY
HAND-KNOTTED
NZ WOOL/VISCOSE
SIZES:
170/240
200/300

REGARD
HAND-WOVEN
NZ WOOL
SIZES:
140/200
170/240
200/300

ICELAND
HAND-WOVEN
NZ WOOL
SIZES:
140/200
170/240
200/300

TAVIRA
HAND-WOVEN
NZ WOOL
SIZES:
140/200
170/240
200/300