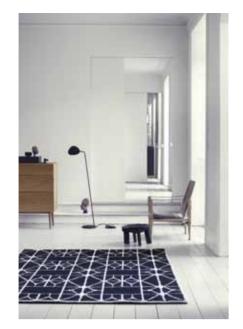

# STYLISH DESIGN HAS A GLOBAL LANGUAGE

We have done the first part of the dialogue. Now it is your turn to make the rug tell the unique story about your individual lifestyle.

SPARKLER
HAND-KNOTTED
NZ WOOL/VISCOSE
SIZES:
170/240
200/300