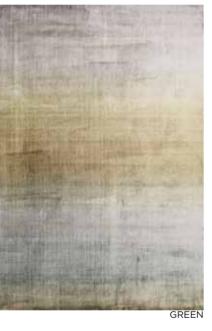

## REFLECTIONS OF LIFE

LD Selected contains two viscose rugs, namely Simplicity and Grace.
The materials in those beautiful rugs have unique and fully utilized characteristics.
Experience how the rugs catch and reflect daylight and observe the change of the impression according to placement and time of the day.