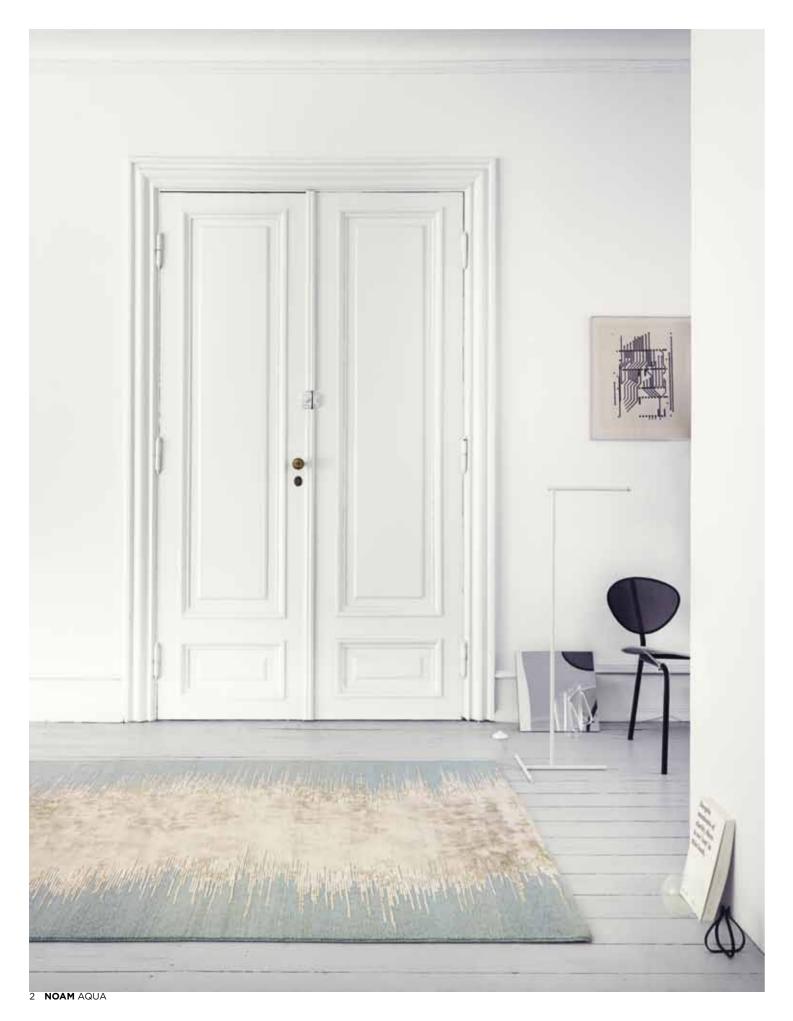

NOAM
HAND-KNOTTED
NZ WOOL/VISCOSE
SIZES:
170/240
200/300

META
HAND-WOVEN
WOOL
SIZES:
140/200
170/240
200/300

FARAO HAND-WOVEN NZ WOOL/VISCOSE SIZES: 140/200 170/240 200/300

CRUSH
HAND-CRAFTED
WOOL
SIZES:
140/200
170/240
200/300