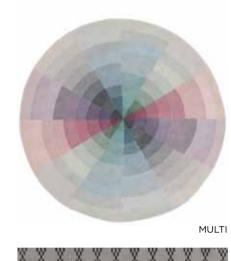

## REFLECTIONS OF LIFE

LD Selected contains two viscose rugs, namely Simplicity and Grace.
The materials in those beautiful rugs have unique and fully utilized characteristics.
Experience how the rugs catch and reflect daylight and observe the change of the impression according to placement and time of the day.