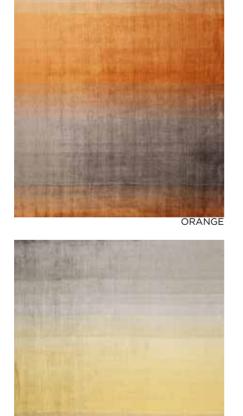

## REFLECTIONS OF LIFE

LD Selected contains two viscose rugs, namely Simplicity and Grace.
The materials in those beautiful rugs have unique and fully utilized characteristics.
Experience how the rugs catch and reflect daylight and observe the change of the impression according to placement and time of the day.