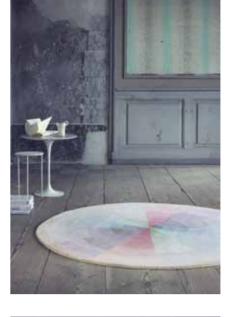

## REFLECTIONS OF LIFE

LD Selected contains two viscose rugs, namely Simplicity and Grace.
The materials in those beautiful rugs have unique and fully utilized characteristics.
Experience how the rugs catch and reflect daylight and observe the change of the impression according to placement and time of the day.