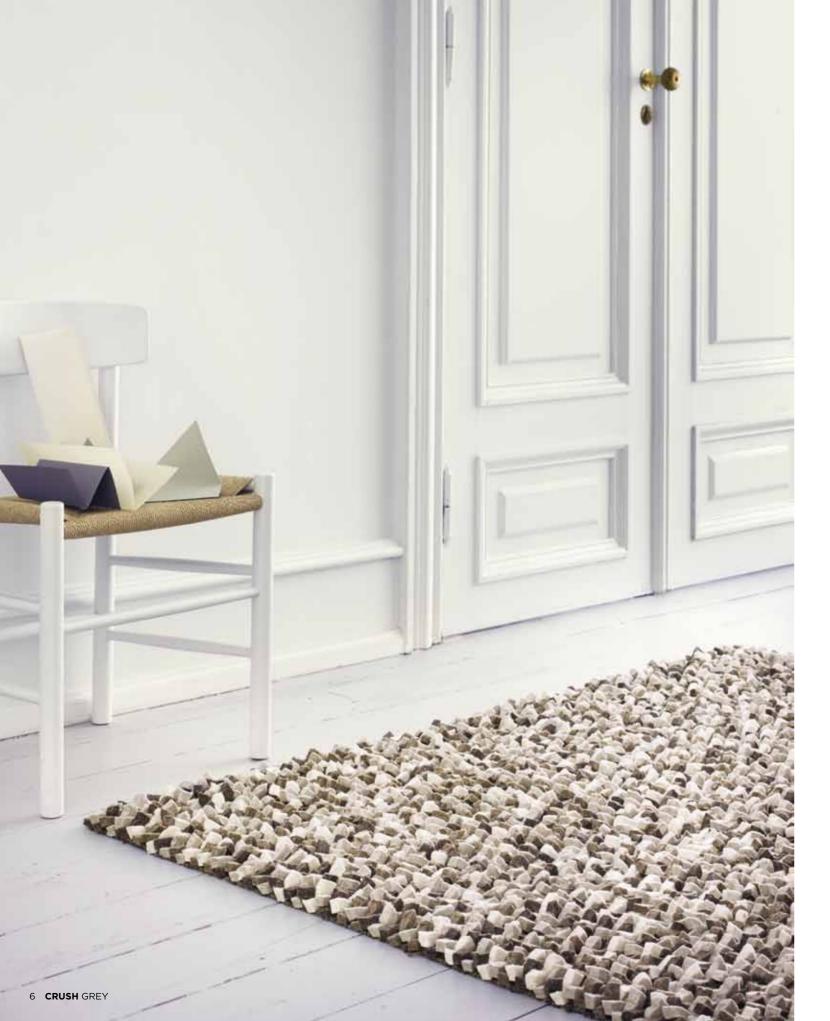

## WARM LOOK, WARM SENSATION

Our exquisite felt rugs have a raw and crisp style, though allowing lots of space for comfort and cosiness. Wild meets soft, when the structured surface raises in pure elegancy giving the room a tactile impression and a silencer effect.

NOAM
HAND-KNOTTED
NZ WOOL/VISCOSE
SIZES:
170/240
200/300

META
HAND-WOVEN
WOOL
SIZES:
140/200
170/240
200/300

FARAO HAND-WOVEN NZ WOOL/VISCOSE SIZES: 140/200 170/240 200/300

CRUSH
HAND-CRAFTED
WOOL
SIZES:
140/200
170/240
200/300