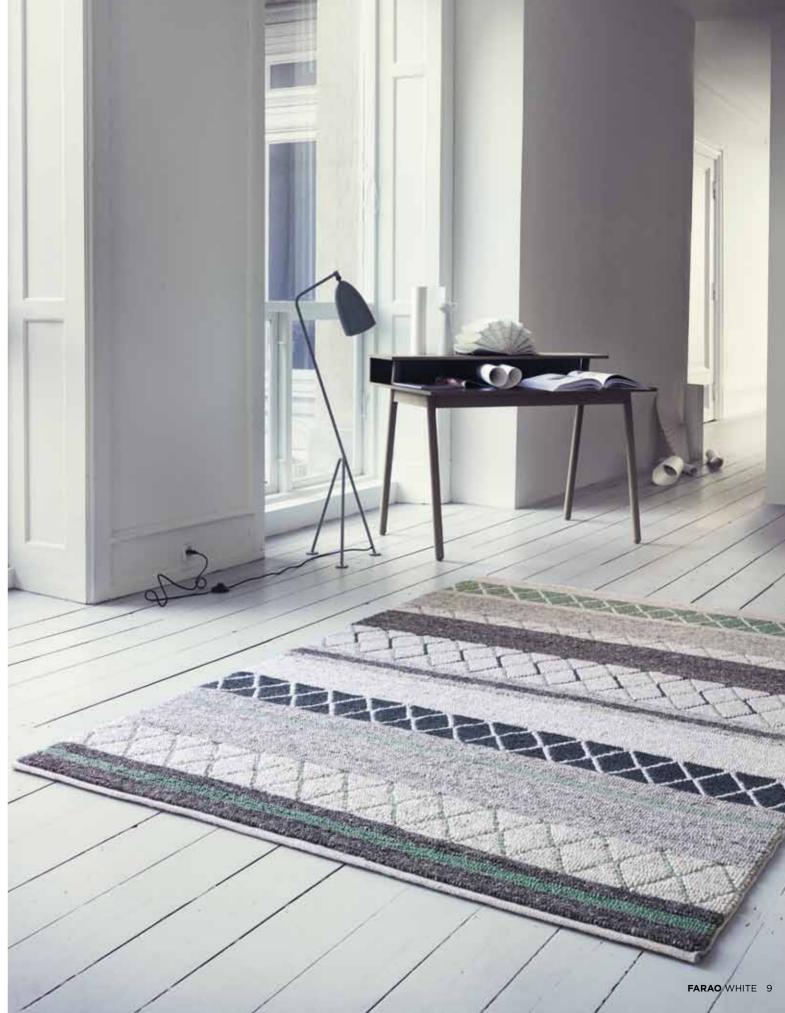

NOAM
HAND-KNOTTED
NZ WOOL/VISCOSE
SIZES:
170/240
200/300

META
HAND-WOVEN
WOOL
SIZES:
140/200
170/240
200/300

FARAO HAND-WOVEN NZ WOOL/VISCOSE SIZES: 140/200 170/240 200/300

CRUSH
HAND-CRAFTED
WOOL
SIZES:
140/200
170/240
200/300