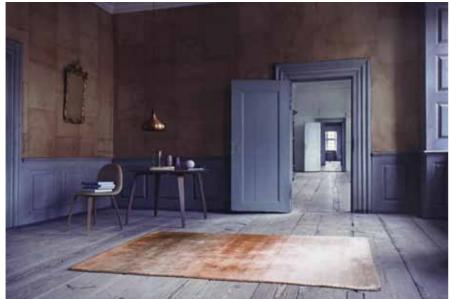

## REFLECTIONS OF LIFE

LD Selected contains two viscose rugs, namely Simplicity and Grace.
The materials in those beautiful rugs have unique and fully utilized characteristics.
Experience how the rugs catch and reflect daylight and observe the change of the impression according to placement and time of the day.