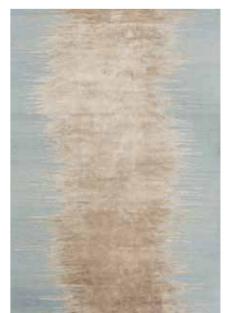

## REFLECTIONS OF LIFE

LD Selected contains two viscose rugs, namely Simplicity and Grace.
The materials in those beautiful rugs have unique and fully utilized characteristics.
Experience how the rugs catch and reflect daylight and observe the change of the impression according to placement and time of the day.