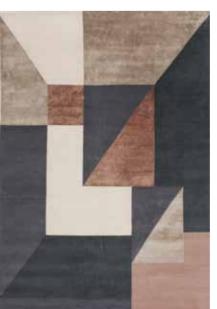

# STYLISH DESIGN HAS A GLOBAL LANGUAGE

We have done the first part of the dialogue. Now it is your turn to make the rug tell the unique story about your individual lifestyle.

SPARKLER
HAND-KNOTTED
NZ WOOL/VISCOSE
SIZES:
170/240
200/300