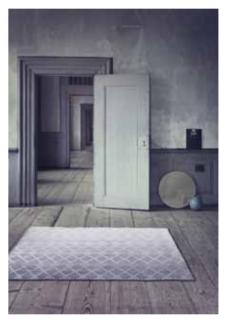

YELLOW

MISTY
HAND-KNOTTED
NZ WOOL/VISCOSE
SIZES:
170/240
200/300

REGARD
HAND-WOVEN
NZ WOOL
SIZES:
140/200
170/240
200/300

ICELAND
HAND-WOVEN
NZ WOOL
SIZES:
140/200
170/240
200/300

TAVIRA
HAND-WOVEN
NZ WOOL
SIZES:
140/200
170/240
200/300