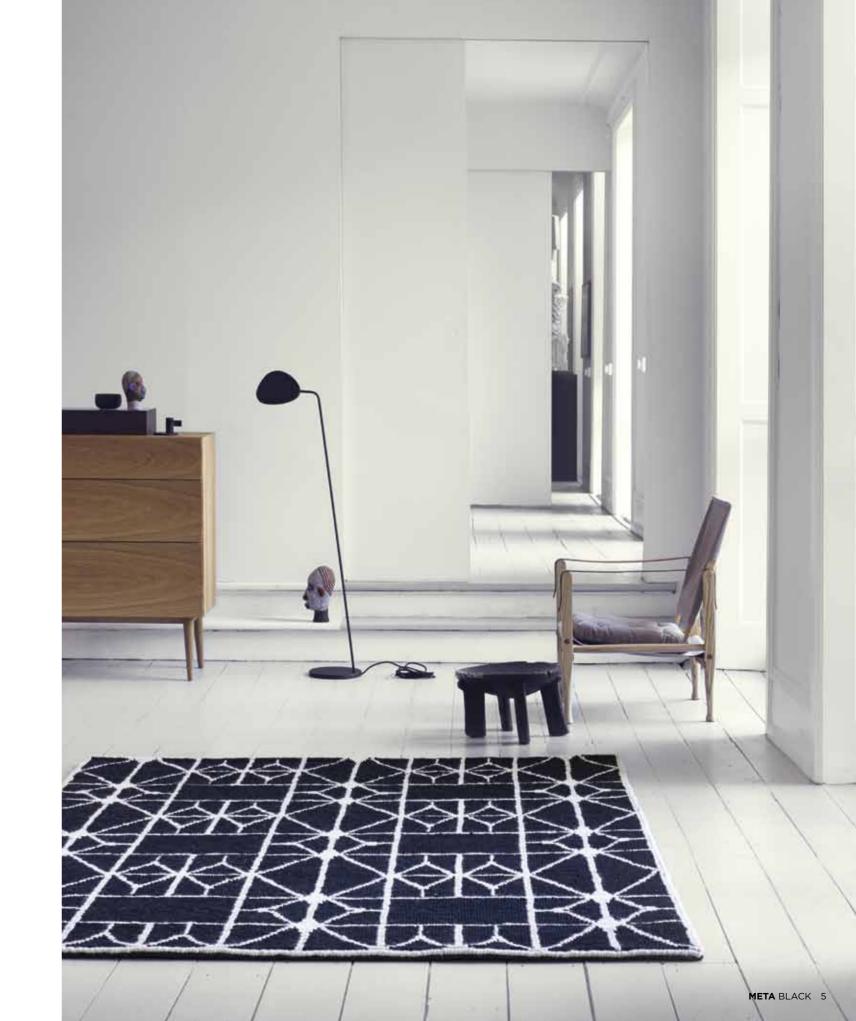

NOAM
HAND-KNOTTED
NZ WOOL/VISCOSE
SIZES:
170/240
200/300

META
HAND-WOVEN
WOOL
SIZES:
140/200
170/240
200/300

FARAO HAND-WOVEN NZ WOOL/VISCOSE SIZES: 140/200 170/240 200/300

CRUSH
HAND-CRAFTED
WOOL
SIZES:
140/200
170/240
200/300