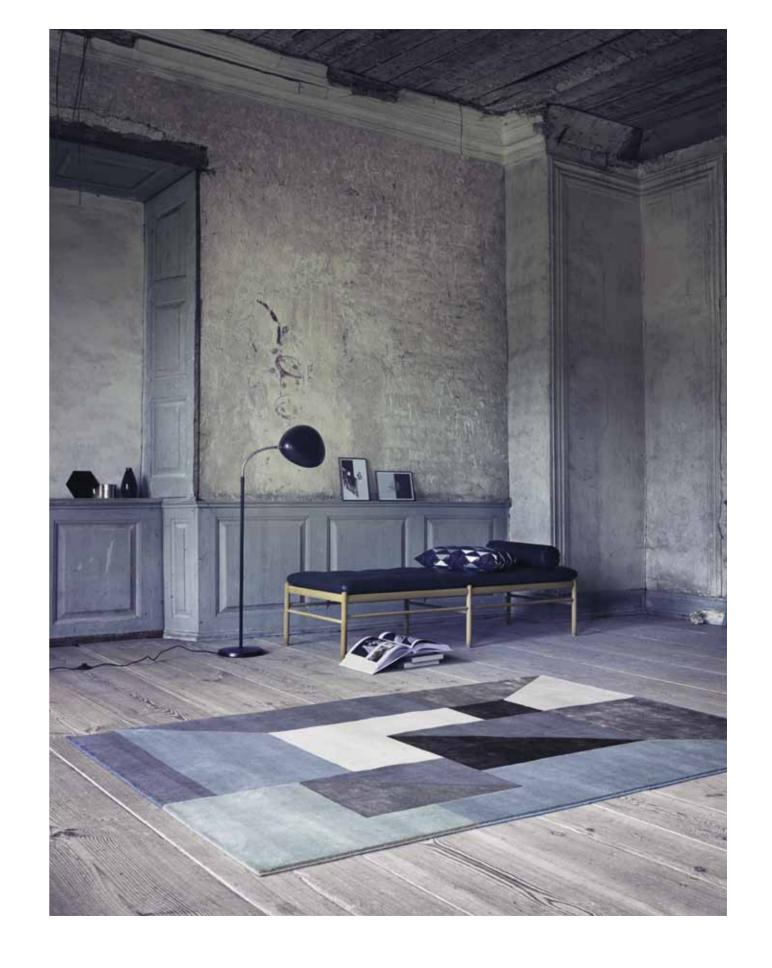

COMFORT HAND-WOVEN NZ WOOL SIZES: 140/200 170/240 200/300

TRISQUARE
HAND-KNOTTED
NZ WOOL/VISCOSE
SIZES:
170/240
200/300

SIMPLICITY LOOM-KNOTTED VISCOSE SIZES: 140/200 170/240 200/300

GRACE
LOOM-KNOTTED
VISCOSE
SIZES:
140/200
170/240
200/300