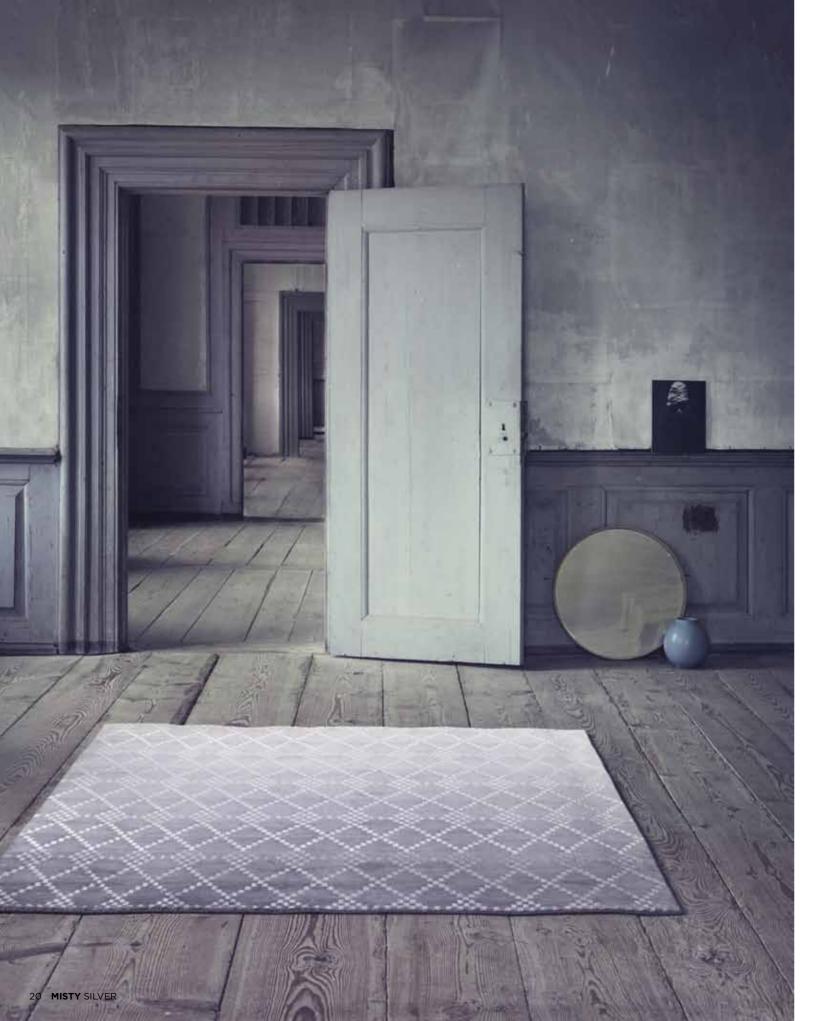

YELLOW

MISTY
HAND-KNOTTED
NZ WOOL/VISCOSE
SIZES:
170/240
200/300

REGARD
HAND-WOVEN
NZ WOOL
SIZES:
140/200
170/240
200/300

ICELAND
HAND-WOVEN
NZ WOOL
SIZES:
140/200
170/240
200/300

TAVIRA
HAND-WOVEN
NZ WOOL
SIZES:
140/200
170/240
200/300