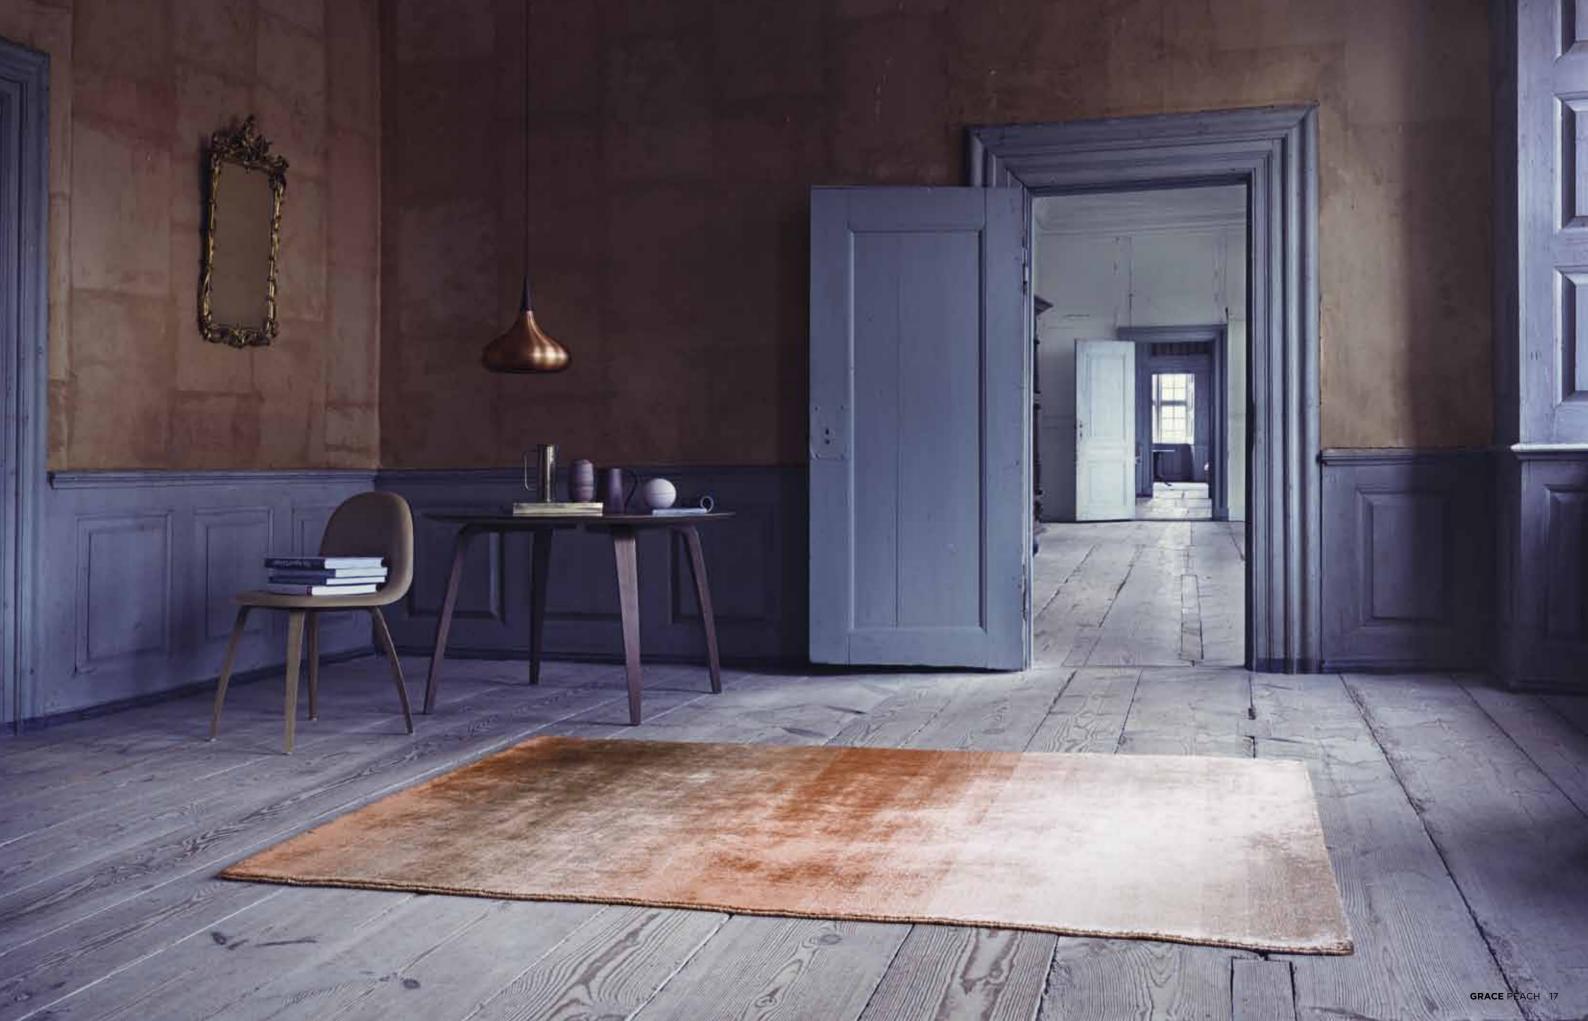

Rugs full of grace and attitude. The delicate and symphonic colours frame uncompromising design principles and let classic weave into the modern.

Simplicity and cogency are fundamentals for the pure style result.

## REFLECTIONS OF LIFE

LD Selected contains two viscose rugs, namely Simplicity and Grace.
The materials in those beautiful rugs have unique and fully utilized characteristics.
Experience how the rugs catch and reflect daylight and observe the change of the impression according to placement and time of the day.

COMFORT HAND-WOVEN NZ WOOL SIZES: 140/200 170/240 200/300

TRISQUARE
HAND-KNOTTED
NZ WOOL/VISCOSE
SIZES:
170/240
200/300

SIMPLICITY LOOM-KNOTTED VISCOSE SIZES: 140/200 170/240 200/300

GRACE
LOOM-KNOTTED
VISCOSE
SIZES:
140/200
170/240
200/300