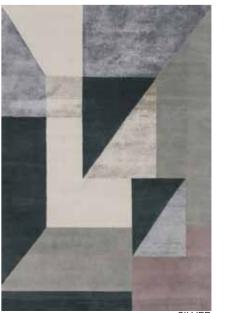

# STYLISH DESIGN HAS A GLOBAL LANGUAGE

We have done the first part of the dialogue. Now it is your turn to make the rug tell the unique story about your individual lifestyle.

SPARKLER
HAND-KNOTTED
NZ WOOL/VISCOSE
SIZES:
170/240
200/300